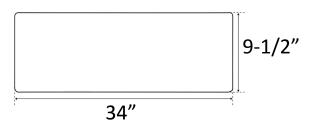

## 34" GATSBY SINGLE BOWL FARMER SINK

Cat. No FSCSB3136

W: 34"

D: 22"

H: 9-1/2"

\*Please do NOT cut hole without template or actual product.