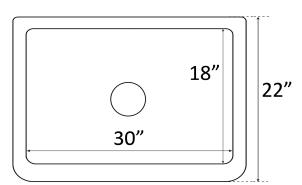

## 34" GATSBY SINGLE BOWL FARMER SINK

Cat. No FSCSB3136





W: 34"

D: 22"

H: 9-1/2"

\*Please do NOT cut hole without template or actual product.

## **Interior Dimensions:**

Basin Interior: 30" W x 18" D

Basin Depth: 9"

## Features:

- ► Constructed of solid 16 gauge copper
- ► Rounded interior corners easy for cleaning
- ► Sink bowl has no internal welds
- ► Sink bottom angled to drainage
- ► Accommodates 3-1/2" drain
- ▶ Patina applied to copper using French hot process
- ► Hand polished finish
- ► Copper is a living finish and will patina over time
- ► Hammered finish inside and out
- ► Smooth rim

## Finish:

**AC** Antique Copper





Dimensions of fixture are nominal and may vary within the range of tolerances established by ANSI Standard A112.19.2. Dimensions and specifications subject to change without notice.